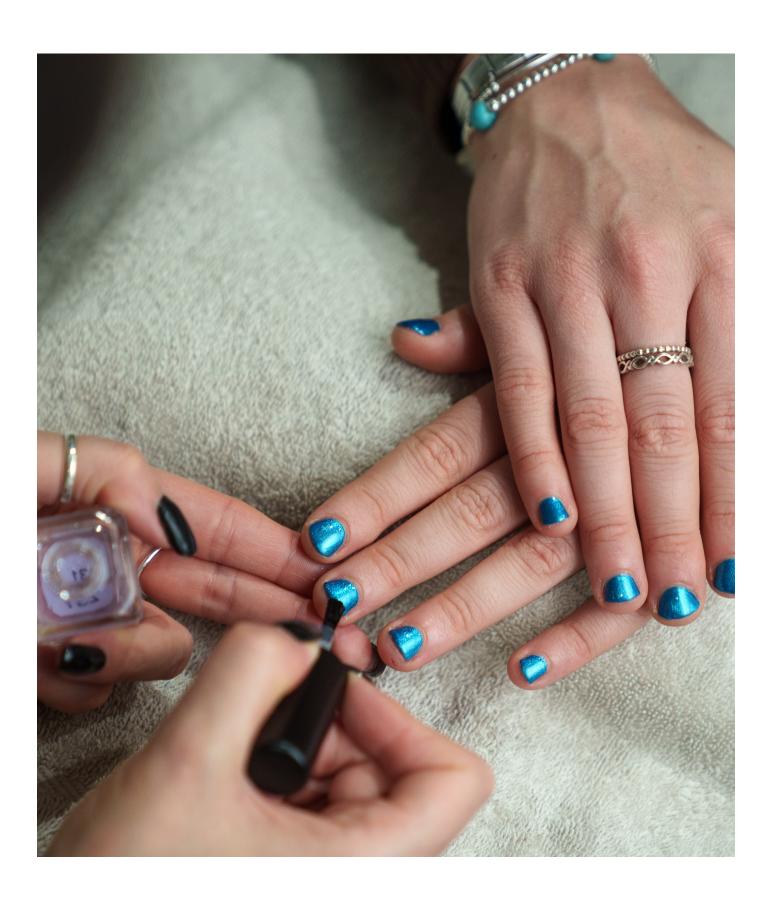

## Hand & Foot Treatments

(All hand & foot treatments are suitable during pregnancy 12 weeks onwards)

To maintain the quality of your manicure or pedicure, we cannot allow guests to enter the spa facilities after their treatments as this will cause the polish to disintegrate.

### **Express Gel Application**

Mon - Thurs  $\pounds 25$  | Fri - Sun  $\pounds 30$ 

Nails are filed and shaped and cuticles are tidied before applying gel polish.

Treatment duration: 40 minutes including consultation

#### Gel Manicure

Mon - Thurs  $\mathcal{L}40$  | Fri - Sun  $\mathcal{L}45$ 

Nails are shaped and filed followed by cuticle work, exfoliation which is removed with hot mitts, massage and finished with a colour of your choice.

#### File & Polish Treatment on the Hands

Mon - Thurs £20 | Fri - Sun £25

Nails are beautifully shaped and treated with a prescriptive basecoat, completed by the perfect polish.

Treatment duration: 25 minutes including a foot bath and consultation