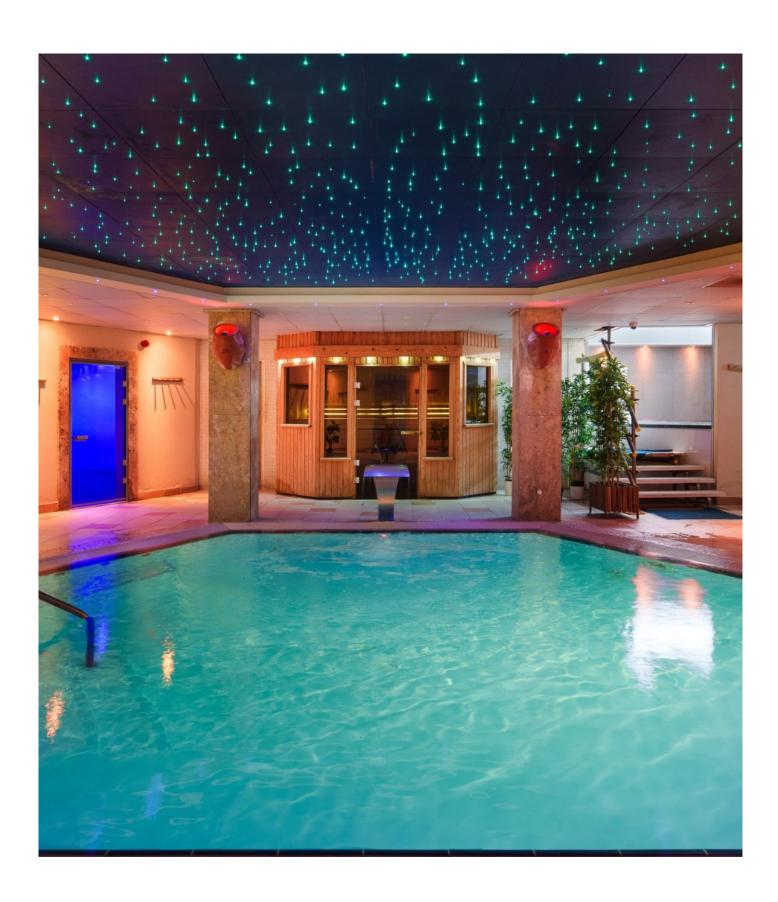

## ( ) el come

The Spa at The Cliff Hotel is submerged underground, creating a tranquil, relaxing ambience for an indulgent and de-stressing experience. The Cliff Spa includes, Sauna, Steam Room, Hot Tub, Heated Loungers, Hydrotherapy Pool, Treatment Rooms, Relaxation Room, Tea & Coffee making facilities and a Gym.

Also included in our amenities are Male, Female and Wheelchair Accessible Changing Rooms with Private Cubicles, Poolside Shower, Toiletries and Towels, Personal Lockers and Hair Appliances.

Complete your Spa experience with treatments from one of our qualified therapists, enjoy a leisurely meal in The Carreg Restaurant, or simply a refreshing drink in the Point Bar & Lounge, all whilst taking in the picturesque views of the stunning coastline.