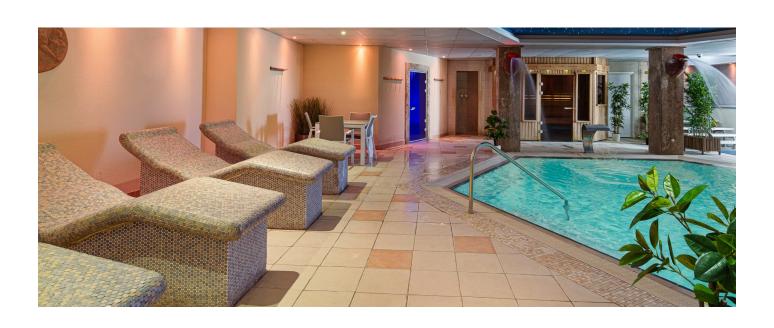

## ( ) el come

The Spa at The Cliff Hotel is submerged underground, creating a tranquil, relaxing ambience for an indulgent and de-stressing experience. The Cliff Spa includes, Sauna, Steam Room, Hot Tub, Heated Loungers, Hydrotherapy Pool, Treatment Rooms, Relaxation Room, Tea & Coffee making facilities and a Gym.

Also included in our amenities are Male, Female and Wheelchair Accessible Changing Rooms with Private Cubicles, Poolside Shower, Toiletries and Towels, Personal Lockers and Hair Appliances.

Complete your Spa experience with treatments from one of our qualified therapists, enjoy a leisurely meal in The Carreg Restaurant, or simply a refreshing drink in the Point Bar & Lounge, all whilst taking in the picturesque views of the stunning coastline.