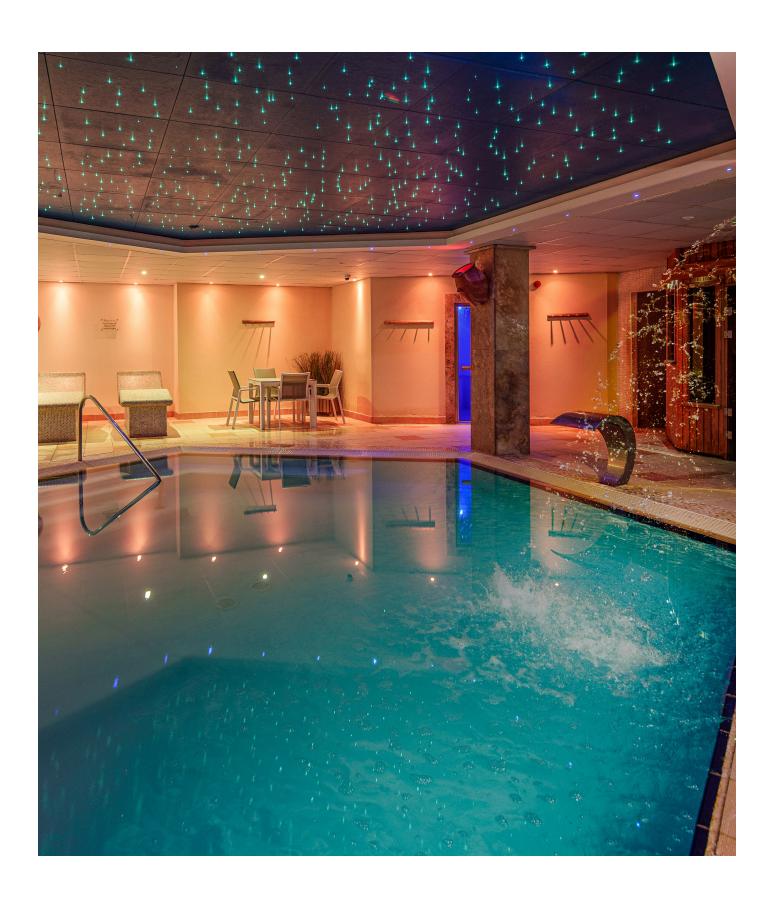

## ( ) el come

The Spa at The Cliff Hotel is submerged underground, creating a tranquil, relaxing ambience for an indulgent and de-stressing experience. The Cliff Spa includes, Sauna, Steam Room, Hot Tub, Heated Loungers, Hydrotherapy Pool, Treatment Rooms, Relaxation Room, Tea & Coffee making facilities and a Gym.

Also included in our amenities are Male, Female and Wheelchair Accessible Changing Rooms with Private Cubicles, Poolside Shower, Toiletries and Towels, Personal Lockers and Hair Appliances.

Complete your Spa experience with treatments from one of our qualified therapists, enjoy a leisurely meal in The Carreg Restaurant, or simply a refreshing drink in the Point Bar & Lounge, all whilst taking in the picturesque views of the stunning coastline.