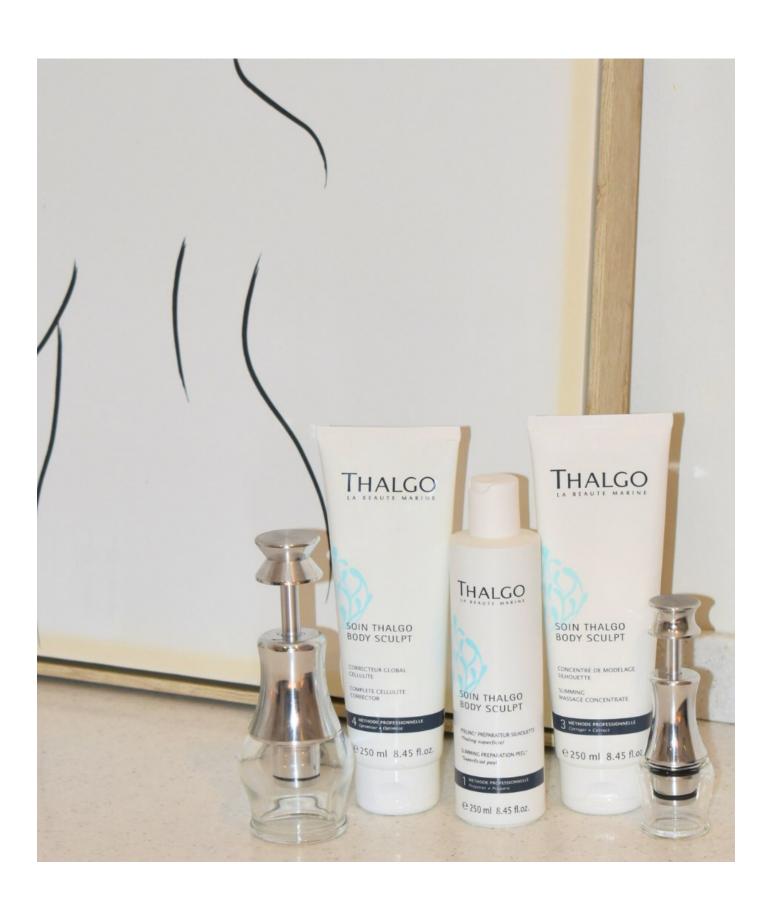

### Body Palp, Anti-Cellulite Firm & Tone

Mon - Thurs £60 | Fri - Sun £65

Using Body Palp, a patented, instrumental massage, kneading-rolling device which combines the effectiveness of an electric massager with the precision of a manual massage, this high performance treatment breaks down stubborn cellulite, tones the skin and visibly re-sculpts. Using specially created wraps to treat cellulite and correct a lack of firmness, as well as a cosmeceutical-inspired peel for alternate treatments during a course, the treatment can be personalised according to body type and results are seen from the very first session.

Think shapely buttocks, smooth, toned skin and a sculpted silhouette!

A course of 6 treatments (1 treatment per week) is recommended to see full effects. The treatments in a course, alternate between a Peel and a Wrap.

During your first session and in your consultation your therapist will help you to determine which three areas you would like to focus on for the course of treatment. You will be choosing from the following:

Stomach & Waist | Arms | Calves and Ankles | Thighs and Knees | Outer Thigh & Buttocks | Back Area

Treatment duration for first session: 1 hour 15 minutes including consultation Treatment duration for the following sessions: 45 minutes