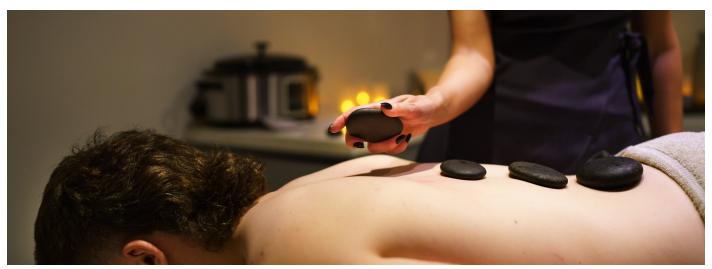

# Hot Stones Massage

The Hot Stones treatment is used to help you relax, ease tense muscles and damaged soft tissues throughout your body. The warm stones will be placed on key acupressure points on your body. The stones warm and relax your muscles, allowing deeper pressure to be applied during your massage.

#### Back of Body

Mon - Thurs  $£80 \mid \text{Fri} - \text{Sun } £85$ 

Massage on the back and backs of legs using hot stones to relax the muscles and ease the tension.

Treatment duration: 55 minutes including consultation

### **Indulging Full Body**

Mon - Thurs  $\mathcal{L}$ 105 | Fri - Sun  $\mathcal{L}$ 110

Full Body Massage, face and scalp using hot stone techniques tailored to your specific needs, leaving you completely re-charged.