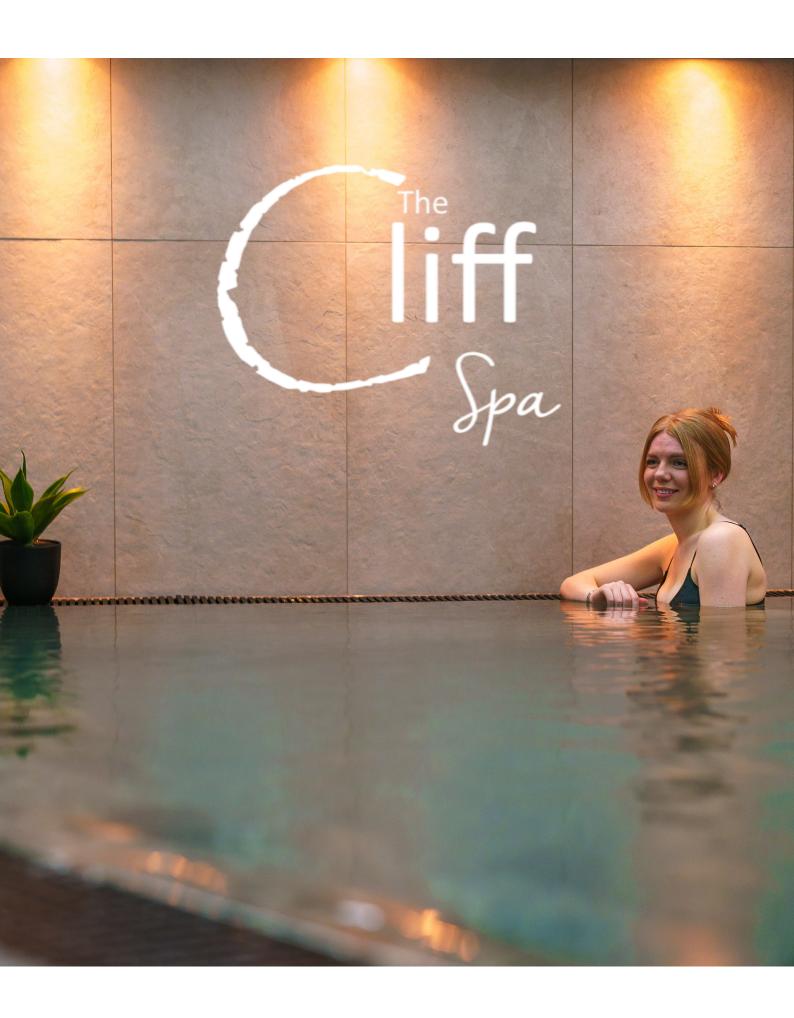

## ( ) el come

The Spa at The Cliff Hotel is submerged underground, creating a tranquil, relaxing ambience for an indulgent and de-stressing experience. The Cliff Spa includes, Sauna, Steam Room, Hot Tub, Heated Loungers, Hydrotherapy Pool, Treatment Rooms, Relaxation Room, Tea & Coffee making facilities and a Gym.

Also included in our amenities are Male, Female and Wheelchair Accessible Changing Rooms with Private Cubicles, Poolside Shower, Toiletries and Towels, Personal Lockers and Hair Appliances.

Complete your Spa experience with treatments from one of our qualified therapists, enjoy a leisurely meal in The Carreg Restaurant, or simply a refreshing drink in the Point Bar & Lounge, all whilst taking in the picturesque views of the stunning coastline.