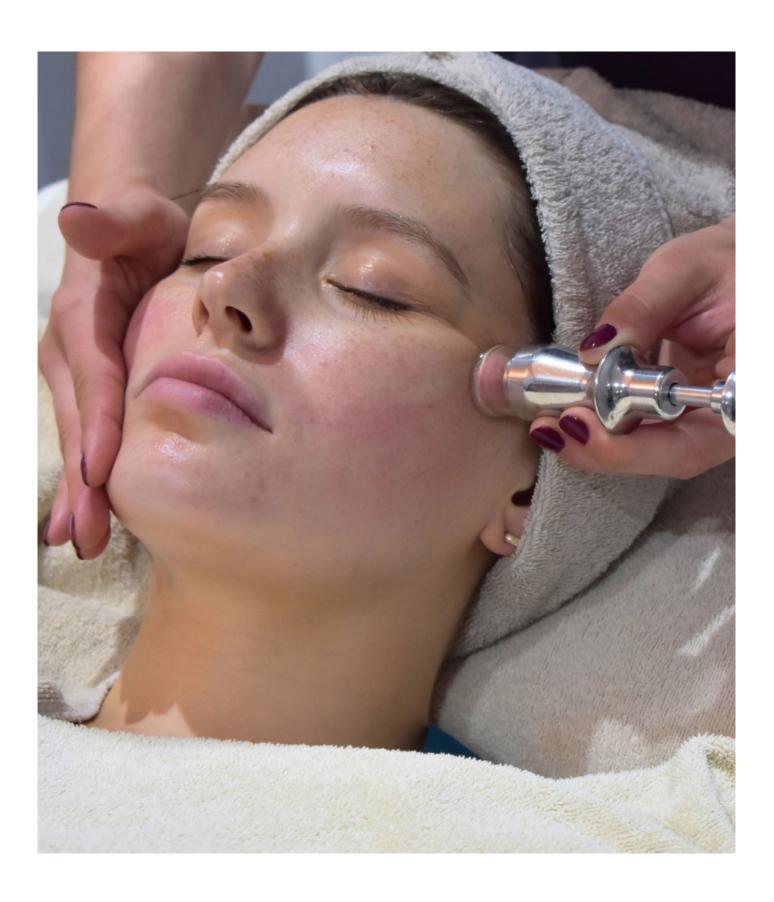

### Face Palp "Lift & Roll"

Mon - Thurs £50 | Fri - Sun £55

See visible anti-ageing results in just 30 minutes with this first-generation professional lift and roll facial. Thalgo's innovative Face Palp device, used in conjunction with a wrinkle lifting serum and specially designed massage oil, tightens and re-sculpts the contours, nourishing and hydrating the skin. The production of elastin fibroblasts and collagen fibres is stimulated, and the skin appears toned, smoother and wrinkles are less visible. It eliminates water and double chin excess fat, redesigning the facial contour and boosting radiance.

A course of 6 treatments (1 treatment per week) is recommended to see full effects. To maintain visible results we recommend to follow your course of treatments with one treatment per month.

Treatment duration for first session: 45 minutes including consultation