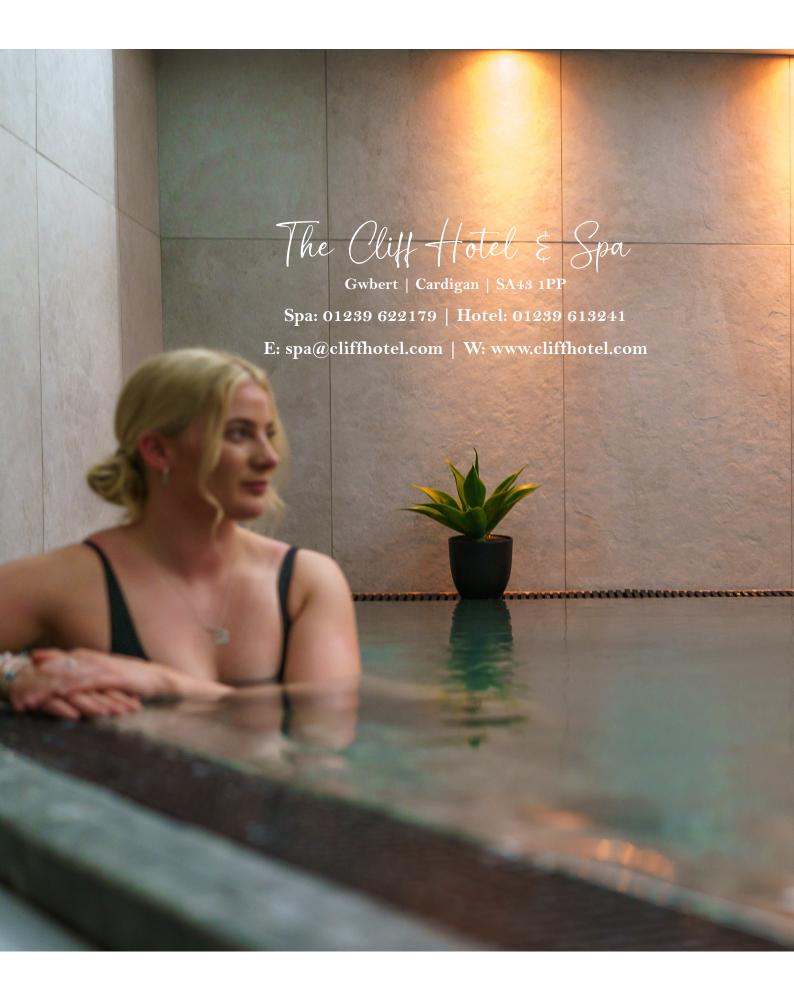

## ( ) el come

The Spa at The Cliff Hotel is submerged underground, creating a tranquil, relaxing ambience for an indulgent and de-stressing experience. The Cliff Spa includes, Sauna, Steam Room, Hot Tub, Heated Loungers, Hydrotherapy Pool, Treatment Rooms, Relaxation Room, Tea & Coffee making facilities and a Gym.

Also included in our amenities are Male, Female and Wheelchair Accessible Changing Rooms with Private Cubicles, Poolside Shower, Toiletries and Towels, Personal Lockers and Hair Appliances.

Complete your Spa experience with treatments from one of our qualified therapists, enjoy a leisurely meal in The Carreg Restaurant, or simply a refreshing drink in the Point Bar & Lounge, all whilst taking in the picturesque views of the stunning coastline.